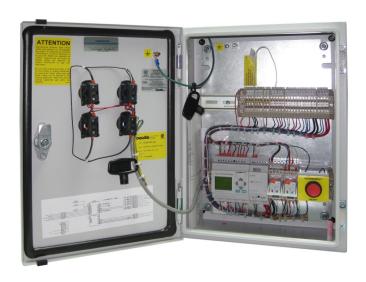

# **Control panel**

CC35 Series





#### This model includes:

- Exhaust and air supply manual, automatic or remotely start/stop
- Complete air supply unit management
- Interruption and reset of cooking equipment
- Exhaust hood lights control
- Fire protection management according to NFPA 96

### **Frequently requested options:**

- SMART variable speed control processor

  For more information on the SMART variable system please refer to the SMART section of Cadexair.com
- Manual or automatic double speed exhaust control

| <b>Specifications</b> |                                             |
|-----------------------|---------------------------------------------|
| Installation          | Wall-mounted or embedded                    |
| Boitier               | Painted steel 16 MSG; Gray polyester finish |
| Voltage