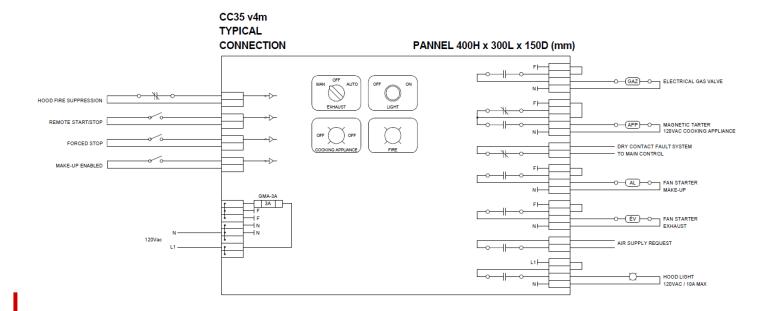

processor

  For more information on the SMART variable system please refer to the SMART section of Cadexair.com
- Manual or automatic double speed exhaust control

| <b>Specifications</b> |                                             |
|-----------------------|---------------------------------------------|
| Installation          | Wall-mounted or embedded                    |
| Boitier               | Painted steel 16 MSG; Gray polyester finish |
| Voltage               | 120V                                        |
| Amperage              | 15A                                         |
| Standard              | Nema 4                                      |

Need a custom design? Contact us!



## **Control panel**

CC35 Series

### **Mecanical specifications**



## Wiring schematics



Need a custom design? Contact us!