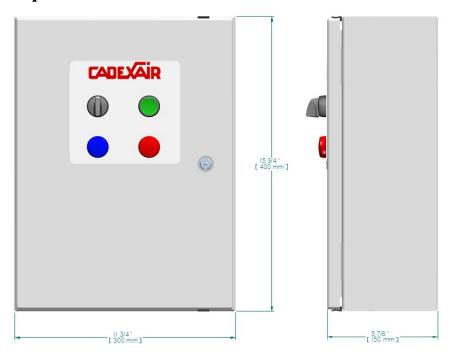

| <b>Specifications</b> |                                             |
|-----------------------|---------------------------------------------|
| Installation          | Wall-mounted or embedded                    |
| Boitier               | Painted steel 16 MSG; Gray polyester finish |
| Voltage               | 120V                                        |
| Amperage              | 15A                                         |
| Standard              | Nema 4                                      |

### **Mecanical specifications**